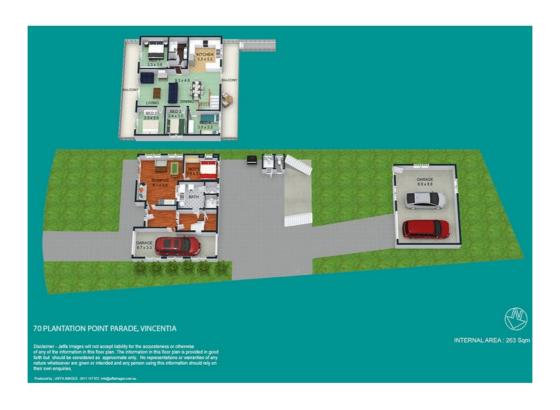

- \*Spacious five bedroom home, renovate or start fresh.
- \*Ideal location for a luxury dream home or stylish duplex.
- \*Large 708m2 block, generous 17mtr street frontage.
- \*Sunlit balcony, expansive Bay views, north/east aspect.
- \*Huge open plan upstairs living with cosy fireplace.
- \*Master bed has amazing views & private deck access.
- \*Bedrooms 1, 2, 3 and 4 are all upstairs with bathroom.
- \*Bed 5 could be used for self-contained accommodation.
- \*Expansive Point Perpendicular & Bowen Island views.
- \*Huge freestanding garage at the rear plus drive through.