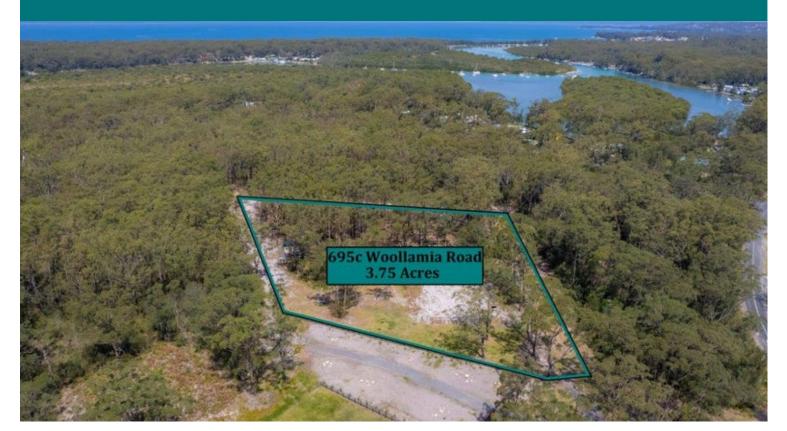

#### Residential Land

This premium lifestyle acreage offers an amazing north facing aspect, ideally suited to a solar passive, grand designed masterpiece. Privately tucked away from any street view and tranquilly positioned amongst the eucalypts & grass trees.

- \*Super-convenient position, 3kms to Huskisson's Main Street.
- \*Only 2kms to the trendy craft beer breweries & distilleries.
- \*Private road, gated access, mostly cleared, completely fenced.
- \*Services are available with power & water already connected.
- \*Further clearing may be completed, if desired for a new home.
- \*Approx. 500mtrs to Jervis Bay access via Currambene Creek.
- \*15,000m2 or 3.75 acres in total, offering loads of space.