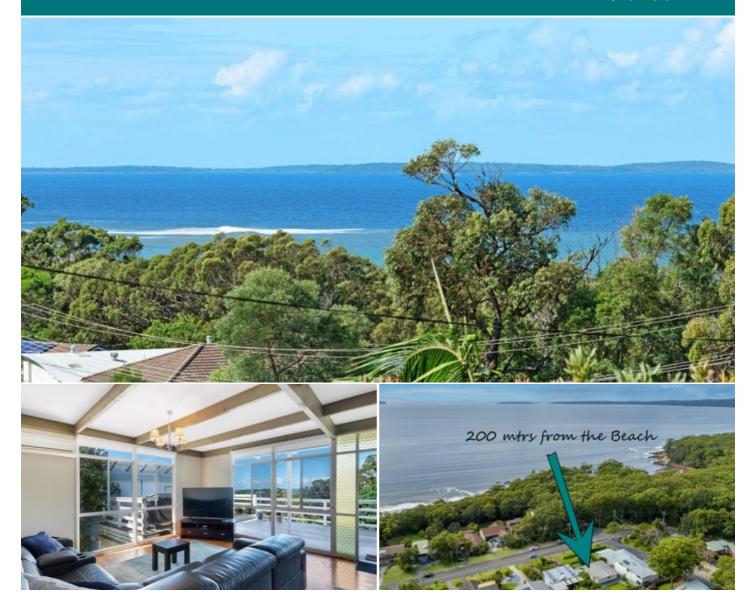

## 200mtrs to the Beach & Views

**Express Your Interest** 

"Express Your Interest" before 5pm Monday March 28th - If Not Sold Prior.

Sitting in an elevated position with stunning views across Jervis Bay and only 200mtrs from Blenheim Beach, this property is in a fantastic position and would be an ideal spot to secure for the future.

\*Renovated three bedroom, two bath home with Bay views.
\*Modern Galley kitchen with a view, opens to living/dining.
\*Lounge/living and dining open to the massive front deck.
\*Polished timber floors, exposed beams, reverse cycle a/c.
\*Main bathroom with trendy sub-way tiles & quality fittings.
\*Laundry comes complete with second toilet and shower.
\*Single garage with handy drive-through for backyard access.
\*Generous 696m2 block with mature landscaped gardens.
\*Potential for dual occupancy or torrens title duplex (stca).
\*Possibly build a 2nd home at the front of the block (stca).