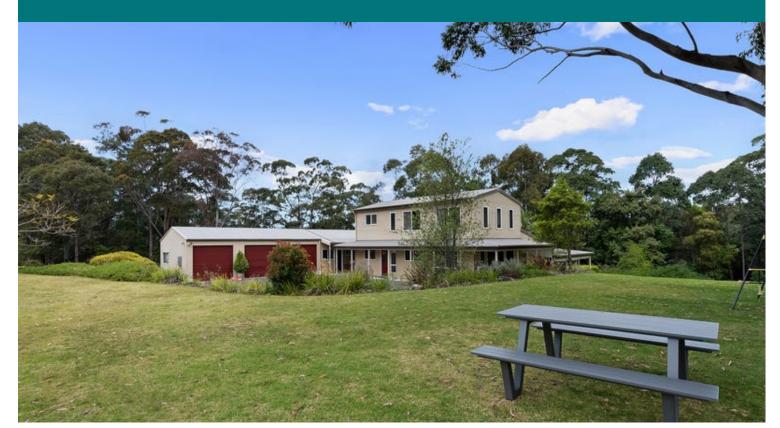

## \$1,750,000

Set amongst the Gumtree's and rolling hills this low maintenance property is private & peaceful yet conveniently located just 10 mins to Huskisson & approx 15 mins to Nowra's CBD. Situated on the ridge line with amazing views of Coolangatta Mountain and beyond.

- \*Modern three bed, two bath home plus self contained studio.
- \*Expansive living space with raked ceilings & cosy fireplace.
- \*Open plan kitchen & dining is drenched by northern light.
- \*Split level design separates kitchen/dining & lounge/living.
- \*Living & dining spaces flow to covered wraparound veranda.
- \*Beds one & two are upstairs with 2-way bath & 2nd living.
- \*Bed three is spacious with private veranda access downstairs.
- \*Huge garage/workshop, remote doors, ideal for the toys.
- \*Self contained studio, great as an Airbnb or perfect for teens.
- \*Complete with kitchenette, living/dining, bed & bathroom.
- \*Five tranquil acres with established gardens & grounds.

This lifestyle property will be sure to impress, offering an ideal location for a tree change that is approx 10 minutes from the pristine beaches of Jervis Bay. Book a private inspection today as this will surely not last.