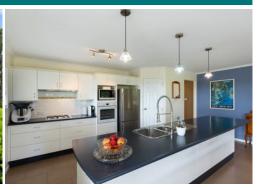

- \*Modern three bed, two bath home plus self contained studio.
- \*Expansive living space with raked ceilings & cosy fireplace.
- \*Open plan kitchen & dining is drenched by northern light.
- \*Split level design separates kitchen/dining & lounge/living.
- \*Living & dining spaces flow to covered wraparound veranda.
- \*Beds one & two are upstairs with 2-way bath & 2nd living.
- \*Bed three is spacious with private veranda access downstairs.
- \*Huge garage/workshop, remote doors, ideal for the toys.
- \*Self contained studio, great as an Airbnb or perfect for teens.
- \*Complete with kitchenette, living/dining, bed & bathroom.
- \*Five tranquil acres with established gardens & grounds.