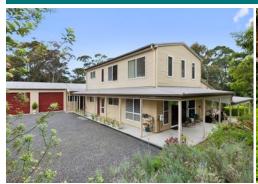

- \*Modern three bed, two bath home plus self contained studio.
- \*Expansive living space with raked ceilings & cosy fireplace.
- \*Open plan kitchen & dining is drenched by northern light.
- \*Split level design separates kitchen/dining & lounge/living.
- \*Living & dining spaces flow to covered wraparound veranda.
- \*Beds one & two are upstairs with 2-way bath & 2nd living.
- \*Bed three is spacious with private veranda access downstairs.
- \*Huge garage/workshop, remote doors, ideal for the toys.
- \*Self contained studio, great as an Airbnb or perfect for teens.
- \*Complete with kitchenette, living/dining, bed & bathroom.
- \*Five tranquil acres with established gardens & grounds.