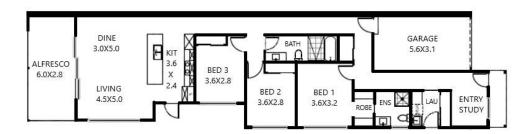

- \*Light filled, warm & airy feel throughout the entire home.
- \*Well designed modern kitchen, complete with breakfast bar.
- \*Trendy tile splashback, stainless appliances & gas cooking.
- \*Kitchen/dining/living flows out to the private alfresco area.
- \*Three Spacious bedrooms, all with robes and ceiling fans.
- \*Main bedroom offers generous walk-in robe & luxe ensuite.
- \*Luxurious bathroom, soaring ceilings, skylight & soaker tub. \*Reverse cycle a/c, ceiling fans & timber style vinyl planks.
- \*Single remote entry garage with internal access plus parking.
- \*Turn-key move in ready home, ideal for retirees or investors.