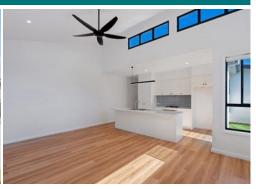

- \*Light filled, warm & airy feel throughout the entire home.
- \*Well designed modern kitchen, complete with breakfast bar.
- \*Trendy tile splashback, stainless appliances & gas cooking.
- \*Kitchen/dining/living flows out to the private alfresco area.
- \*Three Spacious bedrooms, all with robes and ceiling fans.
- \*Main bedroom offers generous walk-in robe & luxe ensuite.
- \*Luxurious bathroom, soaring ceilings, skylight & soaker tub. \*Reverse cycle a/c, ceiling fans & timber style vinyl planks.
- \*Single remote entry garage with internal access plus parking.
- \*Turn-key move in ready home, ideal for retirees or investors.

This crisp new home incorporates a great layout & clean neutral toned colour palette, a breezy indoor/outdoor feel, generous sized bedrooms, luxurious ensuite and stunning wow-factor main bathroom, located approx 6kms from Jervis Bay's World Class beaches.