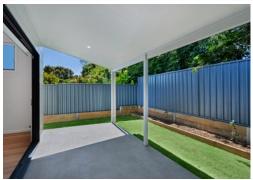

- \*Light filled, warm & airy feel throughout the entire home.
- \*Well designed modern kitchen, complete with breakfast bar.
- \*Trendy tile splashback, stainless appliances & gas cooking.
- \*Kitchen/dining/living flows out to the private alfresco area.
- \*Three Spacious bedrooms, all with robes and ceiling fans.
- \*Main bedroom offers generous walk-in robe & luxe ensuite.
- \*Luxurious bathroom, soaring ceilings, skylight & soaker tub. \*Reverse cycle a/c, ceiling fans & timber style vinyl planks.
- \*Single remote entry garage with internal access plus parking.
- \*Turn-key move in ready home, ideal for retirees or investors.

This crisp new home incorporates a great layout & clean neutral toned colour palette, a breezy indoor/outdoor feel, generous sized bedrooms, luxurious ensuite and stunning wow-factor main bathroom, located approx 6kms from Jervis Bay's World Class beaches.