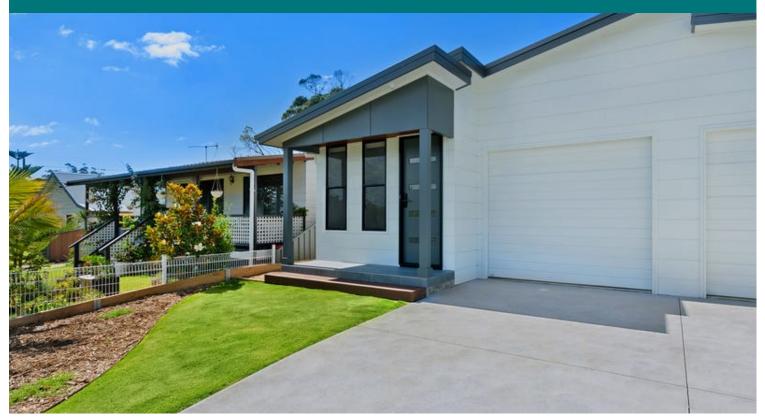

### 20A Mustang Drive, Sanctuary Point, NSW 2540

## \$720,000-\$765,000

□ 3 ○ 2 □ 1 | Townhouse

This stylish & high quality built home is brand new, single level & low maintenance. Offering all of the modern comforts and is conveniently positioned just 750 mtrs from the waterfront reserve along the shore of St Georges Basin, also just 1.2 kms to the local shops & Country Club.

- \*Light filled, warm & airy feel throughout the entire home.
- \*Well designed modern kitchen, complete with breakfast bar.
- \*Trendy tile splashback, stainless appliances & gas cooking.
- \*Kitchen/dining/living flows out to the private alfresco area.
- \*Three Spacious bedrooms, all with robes and ceiling fans.
- \*Main bedroom offers generous walk-in robe & luxe ensuite.
- \*Luxurious bathroom, soaring ceilings, skylight & soaker tub. \*Reverse cycle a/c, ceiling fans & timber style vinyl planks.
- \*Single remote entry garage with internal access plus parking.
- \*Turn-key move in ready home, ideal for retirees or investors.

This crisp new home incorporates a great layout & clean neutral toned colour palette, a breezy indoor/outdoor feel, generous sized bedrooms, luxurious ensuite and stunning wow-factor main bathroom, located approx 6kms from Jervis Bay's World Class beaches.