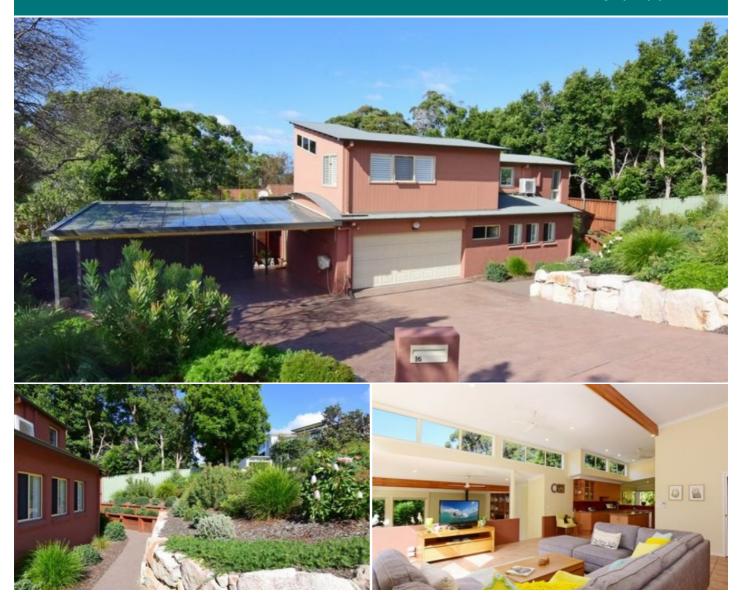

## 16 Calder Close, Vincentia, NSW 2540

House: 4 🎮 2 📛 4 🕀

## LUXURY HOME - 883m2 BLOCK \$1,129,000

A luxurious home located just a short walk from Nelsons & Blenheim Beaches with partial bay views from the upper floor. Architecturally designed with many stunning features and the utmost privacy has also been created by some meticulously crafted landscaping.

\*Expansive split level home with four good size bedrooms. \*Generous master bedroom complete with private ensuite. \*Bed four/art studio has kitchenette & separate office space. \*Gourmet galley kitchen flows to dining and also the lounge. \*Stylish cabana is an added bonus for outdoor entertaining. \*Flexible living zones, split over multiple levels of the home. \*Cosy combustion fireplace, several reverse cycle A/C units. \*All bedrooms are generous in size and have built-in-robes. \*883.7m2 block with huge street frontage (approx 34mtrs). \*Potential to add a grannyflat or smaller 2nd dwelling (stca). Upcoming Inspections Inspect by appointment, contact agent.