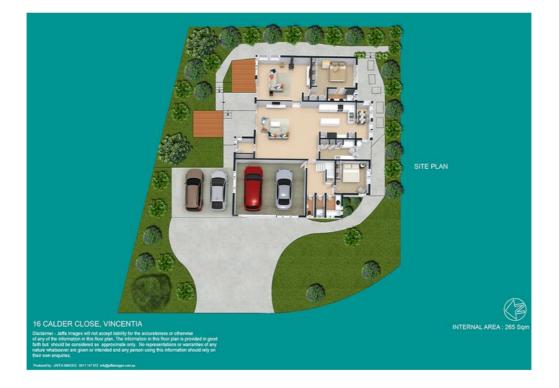

\*Expansive split level home with four good size bedrooms. \*Generous master bedroom complete with private ensuite. \*Bed four/art studio has kitchenette & separate office space. \*Gourmet galley kitchen flows to dining and also the lounge. \*Stylish cabana is an added bonus for outdoor entertaining. \*Flexible living zones, split over multiple levels of the home. \*Cosy combustion fireplace, several reverse cycle A/C units. \*All bedrooms are generous in size and have built-in-robes. \*883.7m2 block with huge street frontage (approx 34mtrs). \*Potential to add a grannyflat or smaller 2nd dwelling (stca). Upcoming Inspections Inspect by appointment, contact agent.