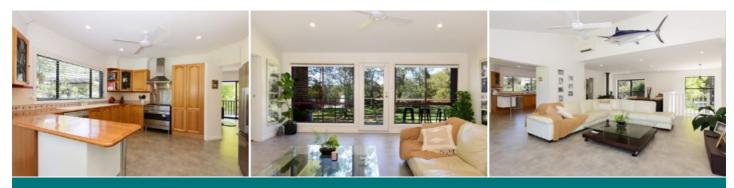

### 1258M2 - WATERFRONT RESERVE

\$1,450,000 - \$1,550,000

Sitting on the banks of Currambene Creek this solid home is modern, functional, has stunning water views and direct water access plus there is plenty of room for a second dwelling and/or more garaging/workshop space. Located in a tranquil setting just a few minutes from all that is on offer in Huskisson.

- \*Spacious home sitting on 1258m2 of waterfront reserve.
- \*Huge country kitchen, 900mm S/S gas cooktop & oven.
- \*Expansive views from the kitchen, dining and living.
- \*Light, airy and open plan lounge with raked ceilings.
- \*Spacious living that flows out to the entertainers deck.
- \*Four spacious bedrooms, including built-in granny flat.
- \*Generous master with water views, ensuite and WIR.
- \*Self-contained granny flat would be ideal as an Airbnb? \*Fully landscaped, lush green lawns and veggie gardens.
- \*Dual driveways, tandem drive through & double garage.
- \*Potential for dual occupancy and/or sub-division (stca).