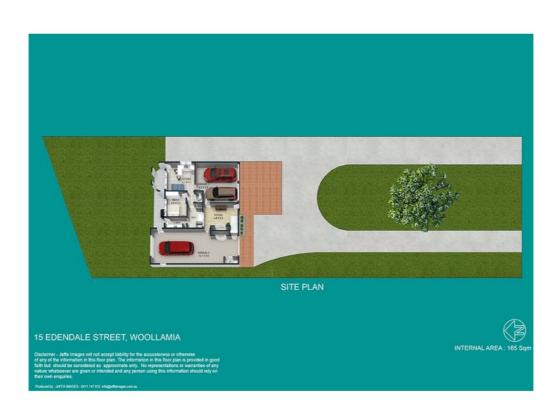

- \*Spacious home sitting on 1258m2 of waterfront reserve.
- \*Huge country kitchen, 900mm S/S gas cooktop & oven.
- \*Expansive views from the kitchen, dining and living.
- \*Light, airy and open plan lounge with raked ceilings.
- \*Spacious living that flows out to the entertainers deck.
- \*Four spacious bedrooms, including built-in granny flat.
- \*Generous master with water views, ensuite and WIR.
- \*Self-contained granny flat would be ideal as an Airbnb? \*Fully landscaped, lush green lawns and veggie gardens.
- \*Dual driveways, tandem drive through & double garage.
- \*Potential for dual occupancy and/or sub-division (stca).