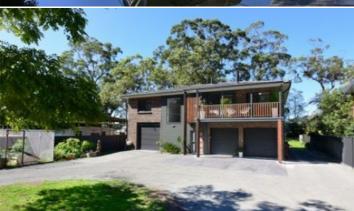

### 1258M2 - WATERFRONT RESERVE

\$1,450,000 - \$1,550,000

Sitting on the banks of Currambene Creek this solid home is modern, functional, has stunning water views and direct water access plus there is plenty of room for a second dwelling and/or more garaging/workshop space. Located in a tranquil setting just a few minutes from all that is on offer in Huskisson.

- \*Spacious home sitting on 1258m2 of waterfront reserve.
- \*Huge country kitchen, 900mm S/S gas cooktop & oven.
- \*Expansive views from the kitchen, dining and living.
- \*Light, airy and open plan lounge with raked ceilings.
- \*Spacious living that flows out to the entertainers deck.
- \*Four spacious bedrooms, including built-in granny flat.
- \*Generous master with water views, ensuite and WIR.
- \*Self-contained granny flat would be ideal as an Airbnb? \*Fully landscaped, lush green lawns and veggie gardens.
- \*Dual driveways, tandem drive through & double garage.
- \*Potential for dual occupancy and/or sub-division (stca).