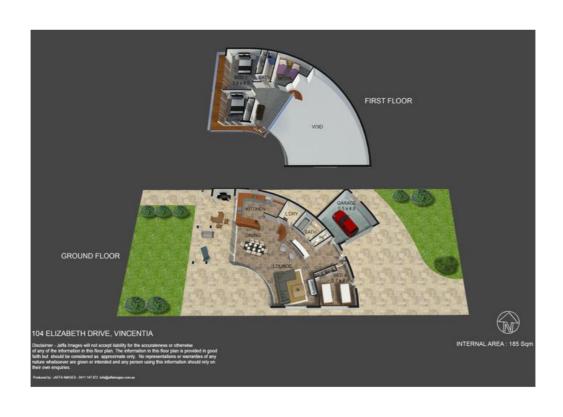

## 104 Elizabeth Drive, Vincentia, NSW 2540

House: 4 - 2 = 1

- \*Four spacious bedrooms plus multiple living areas.
- \*Bed one & two have deck access and expansive views.
- \*Beds 1, 2 & 3 all have reverse cycle a/c and built-ins.
- \*Huge timber kitchen flows to dining and the al-fresco.
- \*Massive lounge/living with a/c and combustion fireplace.
- \*Single garage with internal access plus plenty of parking.
- \*Renovate and modernise to become your forever home.
- \*Use for holidays then rent it out to generate an income.
- \*531.1m2 fully fenced block with room to extend (stca).
- \*Currently set up and used as holiday accommodation.