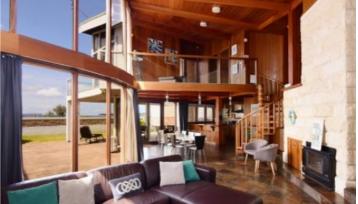

- \*Four spacious bedrooms plus multiple living areas.
- \*Bed one & two have deck access and expansive views.
- \*Beds 1, 2 & 3 all have reverse cycle a/c and built-ins.
- \*Huge timber kitchen flows to dining and the al-fresco.
- \*Massive lounge/living with a/c and combustion fireplace.
- \*Single garage with internal access plus plenty of parking.
- \*Renovate and modernise to become your forever home.
- \*Use for holidays then rent it out to generate an income.
- \*531.1m2 fully fenced block with room to extend (stca).
- \*Currently set up and used as holiday accommodation.